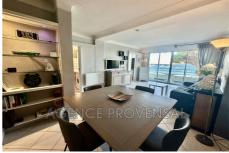

## € 659 / week (high season)

Vacation rental t2 vue mer centre 2 rooms

Surface: 48 m<sup>2</sup>

Exposition: Sud View: Mer et Port Standing: Confortable

Amenities:

Numéro d'enregistrement 83115004974AK, air conditioning, WIFI Fibre, 2 TV, Store terrasse, Bouilloire, Four , washing machine, dishwasher, Micro ondes, Nespresso, induction cooker, Réfrigérateur avec congélateur, lift, Animaux accepte, wifi, Centre ancien à 400 m, Club nautique à 1.8 km, Plage à 50 m, Port à 400 m

## T2 vue mer centre Sainte-Maxime

Apartments for rent with sea view in Sainte Maxime. With a magnificent sea view, this apartment on the 3rd floor of a building with an elevator can accommodate 4 people. It is located in the city center, immediately close to the beach, the sea, shops, and very close to the port and summer entertainment. It consists of a beautiful air-conditioned living room with a convertible sofa opening onto a large terrace, a bedroom with a sea view, a shower room with a toilet, and a separate kitchen. 2 TVs. The terrace is approximately 11 m<sup>2</sup>, sheltered by an awning. Collective parking. A very pleasant and well-equipped apartment. Small pets are not allowed unless prior authorization is granted and if they are well-behaved and clean. Bed linen is optional (number of people to be specified). The final cleaning is extra at a price of €50. The security deposit upon arrival is €700. Tourist taxes are extra (amount varies depending on the duration, the rental price, and the number of people over 18 occupying the accommodation). Charges are included. The deposit is 25%. The apartment must be returned in impeccable condition, including the kitchen area, and the trash must be emptied. The keys must be returned to the agency by 10 a.m. on the day of departure. Parties and noise disturbances are strictly prohibited. - 83115004974AK Ref.: 1257 - Mandat n°1257