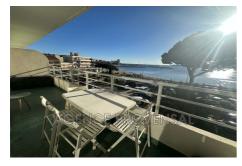

## T2 vue mer centre Sainte-Maxime

Apartments for rent with sea view in Sainte Maxime. With a magnificent sea view, this apartment on the 3rd floor of a building with an elevator can accommodate 4 people. It is located in the city center, immediately close to the beach, the sea, shops, and very close to the port and summer entertainment. It consists of a beautiful air-conditioned living room with a convertible sofa opening onto a large terrace, a bedroom with a sea view, a shower room with a toilet, and a separate kitchen. 2 TVs. The terrace is approximately 11 m<sup>2</sup>, sheltered by an awning. Collective parking. A very pleasant and well-equipped apartment. Small pets are not allowed unless prior authorization is granted and if they are well-behaved and clean. Bed linen is optional (number of people to be specified). The final cleaning is extra at a price of €50. The security deposit upon arrival is €700. Tourist taxes are extra (amount varies depending on the duration, the rental price, and the number of people over 18 occupying the accommodation). Charges are included. The deposit is 25%. The apartment must be returned in impeccable condition, including the kitchen area, and the trash must be emptied. The keys must be returned to the agency by 10 a.m. on the day of departure. Parties and noise disturbances are strictly prohibited. - 83115004974AK Ref.: 1257 - Mandat n°1257